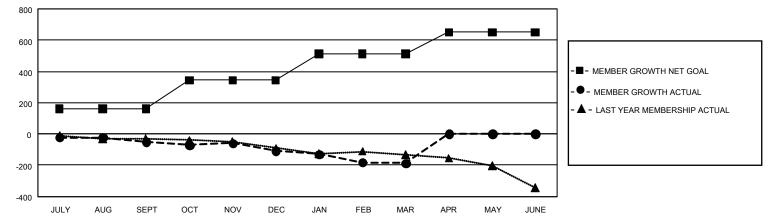

## GAT MONTHLY MEMBERSHIP PROGRESS REPORT

GMT Constitutional Area 7, Group B

REPORT DOES NOT INCLUDE CLUBS IN UNDISTRICTED AREAS.

| Clubs                 |               |           |               | Members               |                           |                         |                                                    |
|-----------------------|---------------|-----------|---------------|-----------------------|---------------------------|-------------------------|----------------------------------------------------|
| RESULTS FOR 2023-2024 |               |           |               | RESULTS FOR 2023-2024 |                           |                         |                                                    |
| QUARTER               | NEW CLUB GOAL | NEW CLUBS | DROPPED CLUBS | QUARTER               | MEMBER GROWTH NET<br>GOAL | MEMBER GROWTH<br>ACTUAL | DROPPED MEMBERS<br>ACTUAL (including<br>transfers) |
| JULY/AUG/SEPT         | 0             | 0         | 3             | JULY/AUG/SEP          | рт 162                    | 183                     | 200                                                |
| OCT/NOV/DEC           | 9             | 1         | 2             | OCT/NOV/DEC           | 182                       | 185                     | 227                                                |
| JAN/FEB/MAR           | 0             | 0         | 0             | JAN/FEB/MAR           | 168                       | 102                     | 167                                                |
| APR/MAY/JUNE          | 12            | 0         | 0             | APR/MAY/JUNE          | E 139                     | 0                       | 0                                                  |