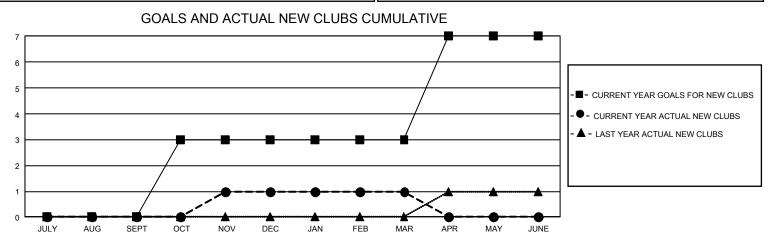

## GAT MONTHLY MEMBERSHIP PROGRESS REPORT

GMT Constitutional Area 7, Group B

REPORT DOES NOT INCLUDE CLUBS IN UNDISTRICTED AREAS.

| Clubs                 |               |           |               | Members               |                           |                         |                                                    |
|-----------------------|---------------|-----------|---------------|-----------------------|---------------------------|-------------------------|----------------------------------------------------|
| RESULTS FOR 2023-2024 |               |           |               | RESULTS FOR 2023-2024 |                           |                         |                                                    |
| QUARTER               | NEW CLUB GOAL | NEW CLUBS | DROPPED CLUBS | QUARTER               | MEMBER GROWTH NET<br>GOAL | MEMBER GROWTH<br>ACTUAL | DROPPED MEMBERS<br>ACTUAL (including<br>transfers) |
| JULY/AUG/SEPT         | 0             | 0         | 3             | JULY/AUG/SEP          | рт 162                    | 183                     | 200                                                |
| OCT/NOV/DEC           | 9             | 1         | 2             | OCT/NOV/DEC           | 182                       | 185                     | 227                                                |
| JAN/FEB/MAR           | 0             | 0         | 0             | JAN/FEB/MAR           | 168                       | 102                     | 167                                                |
| APR/MAY/JUNE          | 12            | 0         | 0             | APR/MAY/JUNE          | E 139                     | 0                       | 0                                                  |